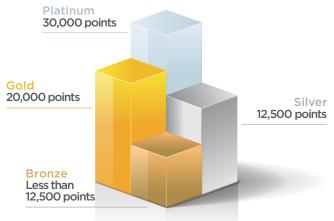

#### 2. Improve Your Health

- Earn physical activity points and get weekly rewards
- Receive points for completing the Know Your Health section, falling within the healthy range and completing your physical activity targets. The Vitality Active product consists of 4 statuses:
- o Bronze
- o Silver
- o Gold
- o Platinum

# Vitality Status

Earn Vitality Points for learning more about your current health status and taking steps to improve it.

As you earn points, you will achieve a higher Vitality Status. The Vitality Active product consists of four statuses:

#### Earn Vitality points through health screenings

|                             |                                  |                                                                               | BONUS                                                |                                |                                       |
|-----------------------------|----------------------------------|-------------------------------------------------------------------------------|------------------------------------------------------|--------------------------------|---------------------------------------|
|                             | Know Your Health                 | Points                                                                        | Bonus points<br>for 60+                              | Frequency of points allocation | Points limit (per membership year)    |
| Assessments                 | Vitality Health<br>Review        | 1,000                                                                         | 0                                                    | Annual                         | 1,000                                 |
|                             | Vitality Nutrition<br>Assessment | 500                                                                           | 0                                                    | Annual                         | 500                                   |
|                             | Non-smokers'<br>Declaration      | 1,000                                                                         | 0                                                    | Annual                         | 1,000                                 |
| Screening and<br>Prevention | Vitality Health<br>Check         | 1,250 for each result<br>+ 2,500* for each result<br>within the healthy range | 1,250 for each<br>result within<br>the healthy range | Annual                         | 15,000 - under 60<br>20,000 - over 60 |
| Total Vitality Points       |                                  |                                                                               |                                                      |                                | 17,500 - under 60<br>22,500 - over 60 |