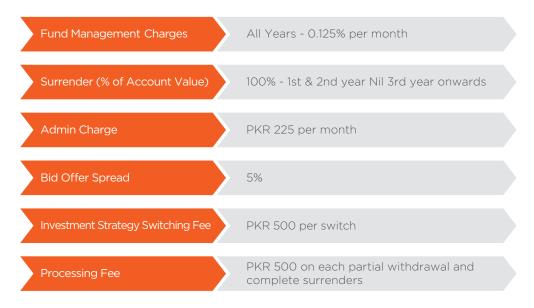

# What are the Fees and Charges Related to this Product?

Note: The above fees and charges are subject to change without prior notice.

| Surrender Charge                            |      |      |           |  |  |
|---------------------------------------------|------|------|-----------|--|--|
| Year                                        | 1    | 2    | 3 onwards |  |  |
| Surrender Charge<br>(as % of Account Value) | 100% | 100% | NIL       |  |  |

## Can I Withdraw Funds from My Policy?

The account value can be withdrawn partially, by encashing a limited number of units in the sub-account(s), after the policy has been in force for at least two full years. The amount withdrawn is considered as a permanent withdrawal and does not have to be repaid. A partial withdrawal will reduce the death benefit by the amount of partial withdrawal. A processing fee is also applicable on each partial withdrawal. In case of partial surrender, Integrated Benefit will not be paid for that five-year period.