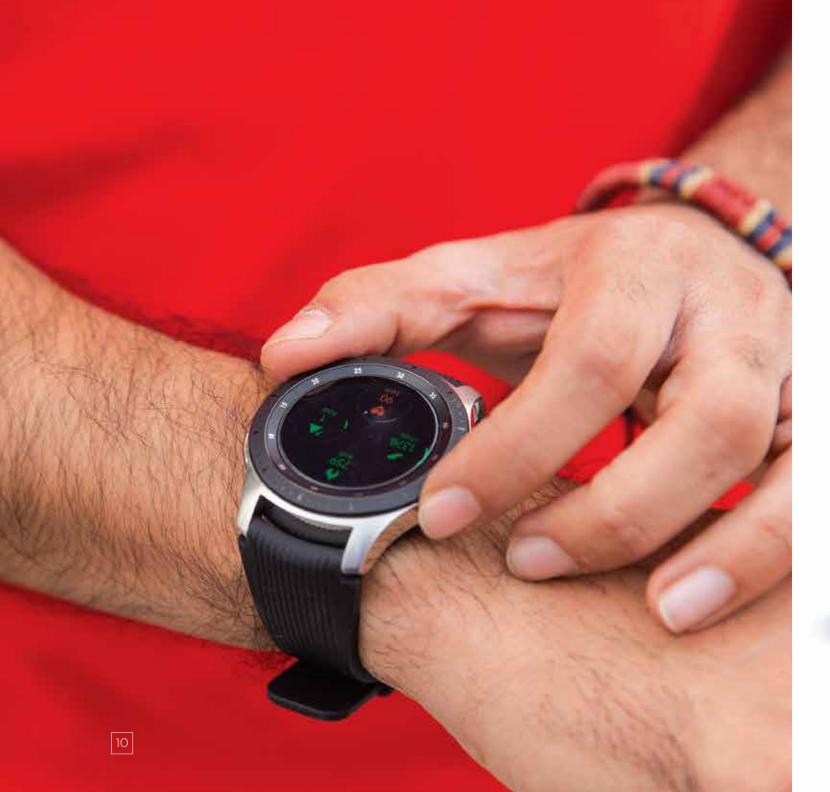

To monitor your physical activity, it is recommended that you use a wearable device with an in-built pedometer and a heart rate monitor. You can only use devices mentioned in the terms and conditions.\*\*

Ali signs up for the Plan and receives his welcome kit.

Ali also purchases a wearable device since he wants to earn the monthly cashback on the device.\*

Ali downloads the IGI Life Vitality App and completes his registration process. He then syncs his Samsung Galaxy Watch so that his daily physical activities are constantly updated. He can now earn the monthly cashback benefit on his discounted Samsung Galaxy Watch.