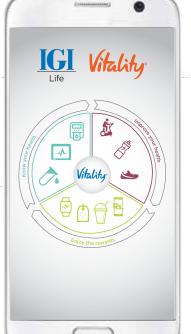

# A Mobile-led Strategy

The programme is based on the shared-value approach that incentivises you to manage your health. It helps you get healthier by giving you tools, knowledge, access and motivation to improve your health, and is based on a three-pronged approach:

- Know your health
- Improve your health
- Enjoy the rewards

The IGI Life Vitality App is the primary tool for engagement that helps you achieve your goals by monitoring your activity and allowing you to redeem attractive rewards along the way. You can download the IGI Life Vitality App on your Android or iOS mobile device.\*