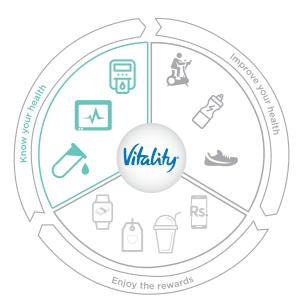

# A Mobile-led Strategy

The programme is based on the shared-value approach that incentivises you to manage your health. It helps you get healthier by giving you tools, knowledge, access and motivation to improve your health, and is based on a three-pronged approach:

- Know your health
- Improve your health
- Enjoy the rewards

The IGI Life Vitality App is the primary tool for engagement that helps you achieve your goals by monitoring your activity and allowing you to redeem attractive rewards along the way. You can download the IGI Life Vitality App on your Android or iOS mobile device.\*