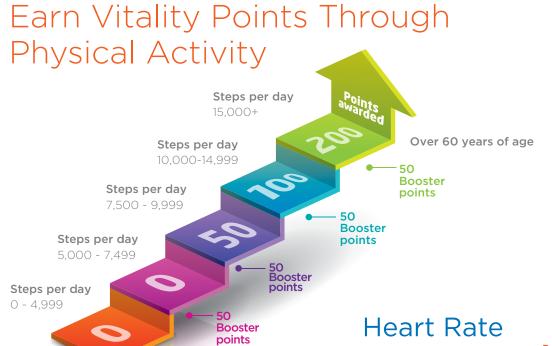

\*You will earn 2,500 points if your Vitality Health Check tests are within the healthy range.

|                   | Duration and Heart Rate                                              | Points<br>awarded | Over 60 year<br>of age  |
|-------------------|----------------------------------------------------------------------|-------------------|-------------------------|
| Moderate (60+)    | 20 minutes of physical activity at 60% of age-related max heart rate | 0                 | 50<br>Booster<br>points |
| Moderate          | 30 minutes of physical activity at 60% age-related max heart rate    | 100               | 50<br>Booster<br>points |
|                   | 30 minutes of physical activity at 70% age-related max heart rate    | 200               | 50<br>Booster<br>points |
| Vigorous          | 60 minutes of physical activity at 60% age-related max heart rate    | 200               | 50<br>Booster<br>points |
| Extended Duration | 60+ minutes at 70% age-related maximum heart rate                    | 300               | 50<br>Booster<br>points |
| Vigorous          | 90+ minutes at 60% age-related maximum heart rate                    | 300               | 50<br>Booster<br>points |