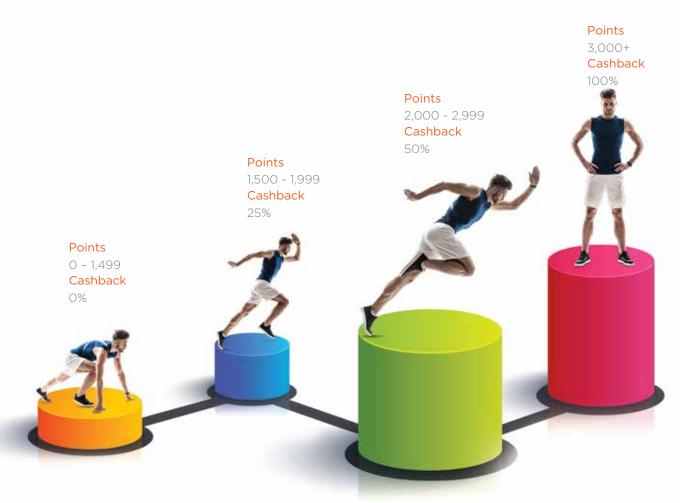

# Wearable Device Cashback

Your monthly IGI Life Vitality points target represents the amount of physical activity you need to do each month. Reach your monthly points threshold and earn the applicable cashback percentage on your wearable devices bought through the programme.

You will be eligible for up to 100% cashback over a period of 24 months on wearable devices, subject to meeting your monthly physical activity targets. The above-mentioned discount is only available for IGI Life Vitality customers. You can use your own device to track your heart rate; however, cashback is only available on wearable devices purchased through the programme.