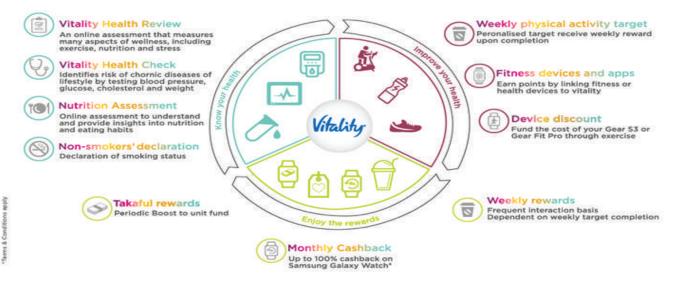

#### 1 Introduction

This document outlines the product features for the Vitality Active Program for IGI Life WTO Vitality.

The Vitality product aims to bring extraordinary value to Members, motivate and incentivize them to improve their health.

The Vitality Active Program will be made up of the following three features:

o Know your health: allow Members to understand their current health status by offering various online health questionnaires.

o Improve your health: offers activities to improve the current health status primarily through physical activity.

o Enjoy the rewards: rewards Members with weekly Active Rewards, monthly cashback and Takaful rewards linked to Vitality Status. 1 تعارف اس دستاویز میں آئی جی آئی لائف واکیٹیلٹی - ونڈو تکافل آپریشنز کے واکیٹیلٹی فعال پروگرام کی خصوصیات کاخا کہ پیش کیاجار ہاہے۔

وائیٹیلٹی پراڈ کٹ کا مقصدشر کاءکوغیر معمولی قدر فراہم کرنا اورخود کو چاک و چو بندر کھنے پران کی حوصلہ افزائی کرنا اور انعام دینا ہے۔

واليليلي فعال پروگرام تين خصوصيات سيمل كربنا ہے:

ا پنی صحت کو جانیں: میہ خصوصیت و انٹیلیٹی شرکاء کو مختلف صحت کے سوالناموں کے ذریعے ان کی موجودہ صحت کے حوالے سے راہنمائی فراہم کرتی ہے۔

> ا پی صحت کو بہتر بنائیں: یہ خصوصیت زیادہ ترجسمانی سرگرمیوں کے ذریعےان کی موجودہ صحت کو بہتر بنانے میں معاونت فراہم کرتی ہے۔

انعامات سے لطف اٹھا ئیں: ہفتہ وار فعال انعامات ، ماہانہ قیمت کی والیسی کا فائدہ اور واُٹیلیٹی حیثیت سے منسلک تکافل فوائد کے ذریعے شرکاء کو انعامات دیے جاتے ہیں۔

### **2 Vitality Active Product Summary**

2 واليثيلثي فعال پروگرام كاخلاصه